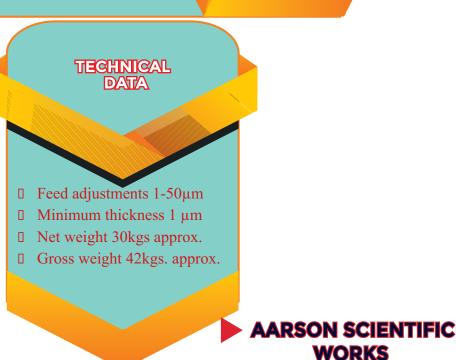

## Description 🖜

The internal mechanism and knife holder rest on a heavy and rigid base to render a shake proof operation. The latest designed protective cover is hinged to the base and swings back so that the interior parts will be completely exposed for cleaning, lubrication and setting etc. the feed mechanism is dependent on the vertical movement of the object block. With every complete revolution of the counter balanced drive wheel the feed pawl engages precisely on to the gear which moves towards and advances the object holder thought a cone, inclined plane mechanism in such a precise increments that tissues can be sectioned even in one micron thickness. When the limit of the feed is reached at the end, a safety device automatically disengages the feed mechanism to prevent jamming and damage to the feed screws. The feed indicator is located in the front and feed setting is controlled by a knurled knob at the back of the microtome, to adjust section thickness from 1-50 microns in steps of one microns each. The sturdy knife holder is addition to knife elevating and leveling provides lateral movements for complete use of knife edge.